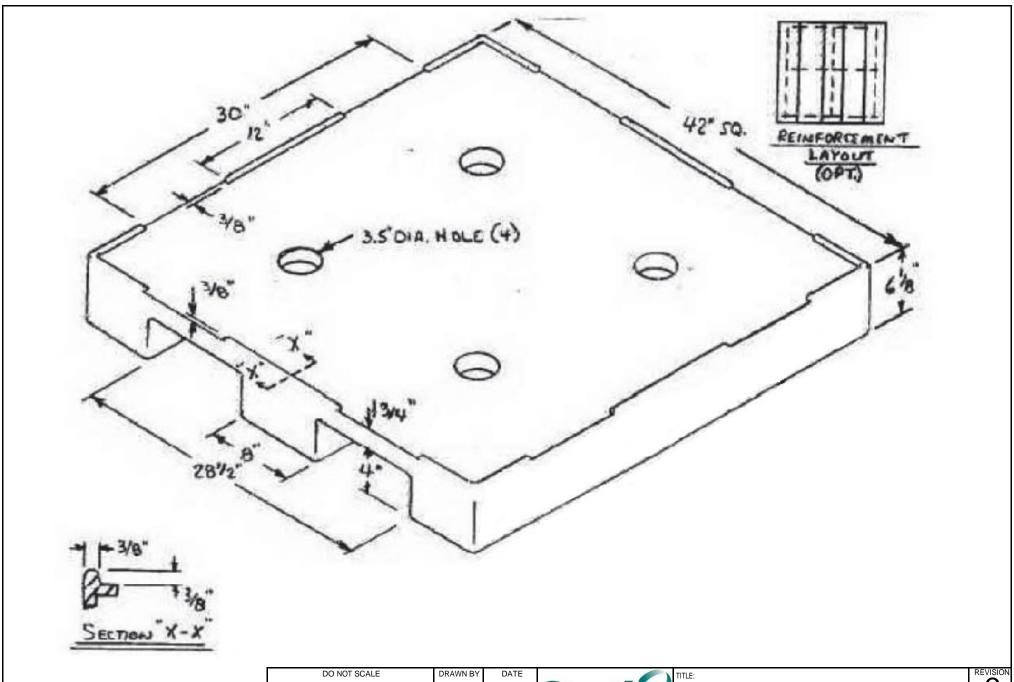

## **Stratis Pallet**

REVISION

SHEET I Of I

PART NO.

TP4242MGRO

ENG. ID.
TP4242MGRO