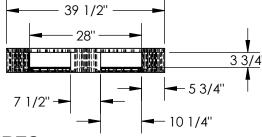

## STANDARD FEATURES

MODEL NUMBER IS PLP2-4840-BLUE OVERALL WIDTH IS 47 3/8" OVERALL LENGTH IS 39 1/2" **OVERALL HEIGHT IS 6"** FLOOR (STATIC) WEIGHT CAPACITY: 6,600 LBS FORK (DYNAMIĆ) WEIGHT CAPACITY: 2,200 LBS UNSUPPORTED PALLET RACK WEIGHT CAPACITY: NOT RATED FORK OPENINGS (W X H): 10 1/4" X 3 3/4" 12 3/16" X 3 3/4"