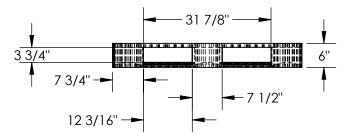

## STANDARD FEATURES

MODEL NUMBER IS PLP2-4840-BLUE OVERALL WIDTH IS 47 3/8" OVERALL LENGTH IS 39 1/2" **OVERALL HEIGHT IS 6"** FLOOR (STATIC) WEIGHT CAPACITY: 6,600 LBS FORK (DYNAMIĆ) WEIGHT CAPACITY: 2,200 LBS UNSUPPORTED PALLET RACK WEIGHT CAPACITY: NOT RATED FORK OPENINGS (W X H): 10 1/4" X 3 3/4" 12 3/16" X 3 3/4"