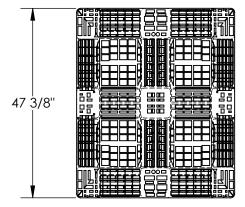

## STANDARD FEATURES

MODEL NUMBER IS PLP2-4840-BLUE OVERALL WIDTH IS 47 3/8" OVERALL LENGTH IS 39 1/2" **OVERALL HEIGHT IS 6"** FLOOR (STATIC) WEIGHT CAPACITY: 6,600 LBS FORK (DYNAMIĆ) WEIGHT CAPACITY: 2,200 LBS UNSUPPORTED PALLET RACK WEIGHT CAPACITY: NOT RATED FORK OPENINGS (W X H): 10 1/4" X 3 3/4" 12 3/16" X 3 3/4"