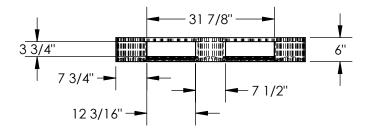

## STANDARD FEATURES

MODEL NUMBER IS PLP2-4840-BLACK OVERALL WIDTH IS 47 3/8" **OVERALL LENGTH IS 39 1/2" OVERALL HEIGHT IS 6"** FLOOR (STATIC) WEIGHT CAPACITY: 6,600 LBS FORK (DYNAMIĆ) WEIGHT CAPACITY: 2,200 LBS UNSUPPORTED PALLET RACK WEIGHT CAPACITY: NOT RATED FORK OPENINGS (W X H): 10 1/4" X 3 3/4" 12 3/16" X 3 3/4"