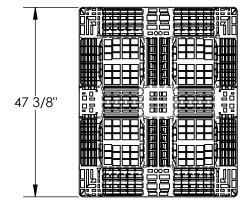

## STANDARD FEATURES

MODEL NUMBER IS PLP2-4840-BLACK OVERALL WIDTH IS 47 3/8" **OVERALL LENGTH IS 39 1/2" OVERALL HEIGHT IS 6"** FLOOR (STATIC) WEIGHT CAPACITY: 6,600 LBS FORK (DYNAMIĆ) WEIGHT CAPACITY: 2,200 LBS UNSUPPORTED PALLET RACK WEIGHT CAPACITY: NOT RATED FORK OPENINGS (W X H): 10 1/4" X 3 3/4" 12 3/16" X 3 3/4"