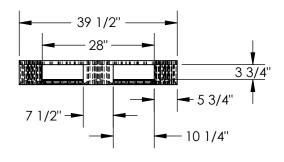

## STANDARD FEATURES

MODEL NUMBER IS PLP2-4840-BLACK OVERALL WIDTH IS 47 3/8" **OVERALL LENGTH IS 39 1/2" OVERALL HEIGHT IS 6"** FLOOR (STATIC) WEIGHT CAPACITY: 6,600 LBS FORK (DYNAMIĆ) WEIGHT CAPACITY: 2,200 LBS UNSUPPORTED PALLET RACK WEIGHT CAPACITY: NOT RATED FORK OPENINGS (W X H): 10 1/4" X 3 3/4" 12 3/16" X 3 3/4"