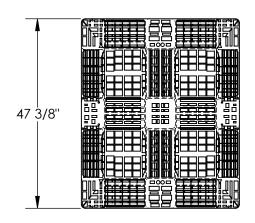

## STANDARD FEATURES

MODEL NUMBER IS PLP2-4840-GREEN **OVERALL WIDTH IS 47 3/8"** OVERALL LENGTH IS 39 1/2" **OVERALL HEIGHT IS 6"** FLOOR (STATIC) WEIGHT CAPACITY: 6,600 LBS FORK (DYNAMIĆ) WEIGHT CAPACITY: 2.200 LBS UNSUPPORTED PALLET RACK WEIGHT CAPACITY: NOT RATED FORK OPENINGS (W X H): 10 1/4" X 3 3/4" 12 3/16" X 3 3/4"