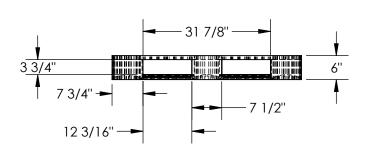

## STANDARD FEATURES

MODEL NUMBER IS PLP2-4840-GREEN **OVERALL WIDTH IS 47 3/8"** OVERALL LENGTH IS 39 1/2" **OVERALL HEIGHT IS 6"** FLOOR (STATIC) WEIGHT CAPACITY: 6,600 LBS FORK (DYNAMIĆ) WEIGHT CAPACITY: 2.200 LBS UNSUPPORTED PALLET RACK WEIGHT CAPACITY: NOT RATED FORK OPENINGS (W X H): 10 1/4" X 3 3/4" 12 3/16" X 3 3/4"