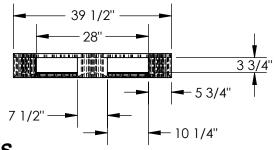

## STANDARD FEATURES

MODEL NUMBER IS PLP2-4840-GREEN **OVERALL WIDTH IS 47 3/8"** OVERALL LENGTH IS 39 1/2" **OVERALL HEIGHT IS 6"** FLOOR (STATIC) WEIGHT CAPACITY: 6,600 LBS FORK (DYNAMIĆ) WEIGHT CAPACITY: 2.200 LBS UNSUPPORTED PALLET RACK WEIGHT CAPACITY: NOT RATED FORK OPENINGS (W X H): 10 1/4" X 3 3/4" 12 3/16" X 3 3/4"