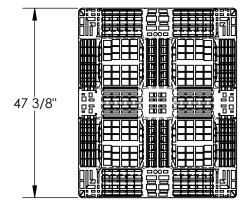

## STANDARD FEATURES

MODEL NUMBER IS PLP2-4840-ORANGE OVERALL WIDTH IS 47 3/8" **OVERALL LENGTH IS 39 1/2" OVERALL HEIGHT IS 6"** FLOOR (STATIC) WEIGHT CAPACITY: 6,600 LBS FORK (DYNAMIĆ) WEIGHT CAPACITY: 2,200 LBS UNSUPPORTED PALLET RACK WEIGHT CAPACITY: NOT RATED FORK OPENINGS (W X H): 10 1/4" X 3 3/4" 12 3/16" X 3 3/4"