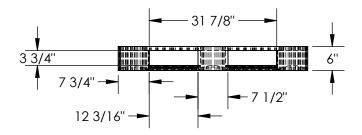

## STANDARD FEATURES

MODEL NUMBER IS PLP2-4840-ORANGE OVERALL WIDTH IS 47 3/8" **OVERALL LENGTH IS 39 1/2" OVERALL HEIGHT IS 6"** FLOOR (STATIC) WEIGHT CAPACITY: 6,600 LBS FORK (DYNAMIĆ) WEIGHT CAPACITY: 2,200 LBS UNSUPPORTED PALLET RACK WEIGHT CAPACITY: NOT RATED FORK OPENINGS (W X H): 10 1/4" X 3 3/4" 12 3/16" X 3 3/4"