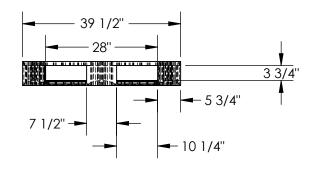

## STANDARD FEATURES

MODEL NUMBER IS PLP2-4840-ORANGE OVERALL WIDTH IS 47 3/8" **OVERALL LENGTH IS 39 1/2" OVERALL HEIGHT IS 6"** FLOOR (STATIC) WEIGHT CAPACITY: 6,600 LBS FORK (DYNAMIĆ) WEIGHT CAPACITY: 2,200 LBS UNSUPPORTED PALLET RACK WEIGHT CAPACITY: NOT RATED FORK OPENINGS (W X H): 10 1/4" X 3 3/4" 12 3/16" X 3 3/4"