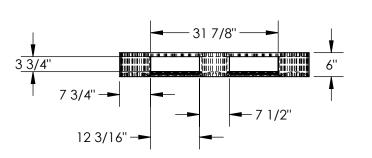

## STANDARD FEATURES

MODEL NUMBER IS PLP2-4840-RED **OVERALL WIDTH IS 47 3/8" OVERALL LENGTH IS 39 1/2" OVERALL HEIGHT IS 6"** FLOOR (STATIC) WEIGHT CAPACITY: 6,600 LBS FORK (DYNAMIĆ) WEIGHT CAPACITY: 2,200 LBS UNSUPPORTED PALLET RACK WEIGHT CAPACITY: NOT RATED FORK OPENINGS (W X H): 10 1/4" X 3 3/4" 12 3/16" X 3 3/4"