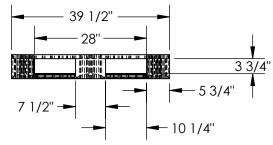

## STANDARD FEATURES

MODEL NUMBER IS PLP2-4840-RED **OVERALL WIDTH IS 47 3/8" OVERALL LENGTH IS 39 1/2" OVERALL HEIGHT IS 6"** FLOOR (STATIC) WEIGHT CAPACITY: 6,600 LBS FORK (DYNAMIĆ) WEIGHT CAPACITY: 2,200 LBS UNSUPPORTED PALLET RACK WEIGHT CAPACITY: NOT RATED FORK OPENINGS (W X H): 10 1/4" X 3 3/4" 12 3/16" X 3 3/4"