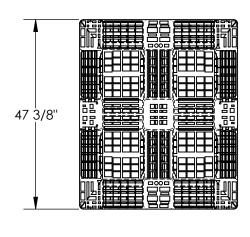

## STANDARD FEATURES

MODEL NUMBER IS PLP2-4840-RED **OVERALL WIDTH IS 47 3/8" OVERALL LENGTH IS 39 1/2" OVERALL HEIGHT IS 6"** FLOOR (STATIC) WEIGHT CAPACITY: 6,600 LBS FORK (DYNAMIĆ) WEIGHT CAPACITY: 2,200 LBS UNSUPPORTED PALLET RACK WEIGHT CAPACITY: NOT RATED FORK OPENINGS (W X H): 10 1/4" X 3 3/4" 12 3/16" X 3 3/4"