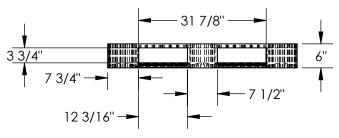

3 3/4

7 1/2" -

## STANDARD FEATURES

MODEL NUMBER IS PLP2-4840-YELLOW **OVERALL WIDTH IS 47 3/8"** OVERALL LENGTH IS 39 1/2" **OVERALL HEIGHT IS 6"** FLOOR (STATIC) WEIGHT CAPACITY: 6,600 LBS FORK (DYNAMIĆ) WEIGHT CAPACITY: 2.200 LBS UNSUPPORTED PALLET RACK WEIGHT CAPACITY: NOT RATED FORK OPENINGS (W X H): 10 1/4" X 3 3/4" 12 3/16" X 3 3/4"