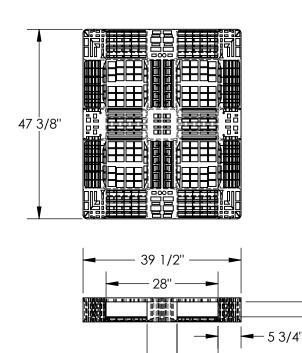

## STANDARD FEATURES

MODEL NUMBER IS PLP2-4840-YELLOW **OVERALL WIDTH IS 47 3/8"** OVERALL LENGTH IS 39 1/2" **OVERALL HEIGHT IS 6"** FLOOR (STATIC) WEIGHT CAPACITY: 6,600 LBS FORK (DYNAMIĆ) WEIGHT CAPACITY: 2.200 LBS UNSUPPORTED PALLET RACK WEIGHT CAPACITY: NOT RATED FORK OPENINGS (W X H): 10 1/4" X 3 3/4" 12 3/16" X 3 3/4"