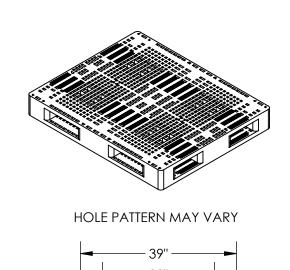

## 10 9/16" -

MODEL NUMBER IS PLPR-4840 OVERALL WIDTH IS 47 1/4" OVERALL LENGTH IS 39" OVERALL HEIGHT IS 6"

FLOOR (STATIC) WEIGHT CAPACITY: 4,400 LBS FORK (DYNAMIC) WEIGHT CAPACITY: 3,960 LBS

UNSUPPORTED PALLET RACK WEIGHT CAPACITY: 2,200 LBS