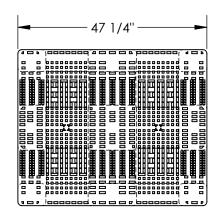

## 10 9/16" -

MODEL NUMBER IS PLPR-4840 OVERALL WIDTH IS 47 1/4" OVERALL LENGTH IS 39" OVERALL HEIGHT IS 6"

FLOOR (STATIC) WEIGHT CAPACITY: 4,400 LBS FORK (DYNAMIC) WEIGHT CAPACITY: 3,960 LBS

UNSUPPORTED PALLET RACK WEIGHT CAPACITY: 2,200 LBS

FORK OPENINGS (W X H): 8 3/4" X 3 1/2"

**GREY IN COLOR** 