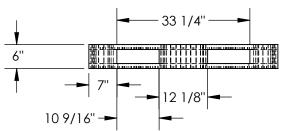

## 10 9/16" -

MODEL NUMBER IS PLPR-4840 OVERALL WIDTH IS 47 1/4" OVERALL LENGTH IS 39" OVERALL HEIGHT IS 6"

FLOOR (STATIC) WEIGHT CAPACITY: 4,400 LBS FORK (DYNAMIC) WEIGHT CAPACITY: 3,960 LBS

UNSUPPORTED PALLET RACK WEIGHT CAPACITY: 2,200 LBS