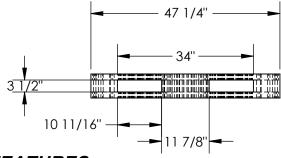

## STANDARD FEATURES

MODEL NUMBER IS PLPG-4848 OVERALL WIDTH IS 47 1/4" OVERALL LENGTH IS 47 1/4" OVERALL HEIGHT IS 6"

FLOOR (STATIC) WEIGHT CAPACITY: 6,600 LBS FORK (DYNAMIC) WEIGHT CAPACITY: 2,200 LBS

UNSUPPORTED PALLET RACK WEIGHT CAPACITY: NOT RATED

FORK OPENINGS (W X H): 10 11/16" X 3 1/2"

**GREY IN COLOR** 