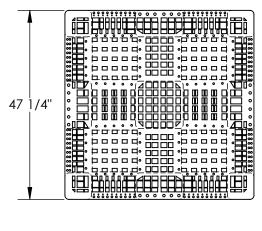

## STANDARD FEATURES

MODEL NUMBER IS PLPG-4848 OVERALL WIDTH IS 47 1/4" OVERALL LENGTH IS 47 1/4" OVERALL HEIGHT IS 6"

FLOOR (STATIC) WEIGHT CAPACITY: 6,600 LBS FORK (DYNAMIC) WEIGHT CAPACITY: 2,200 LBS