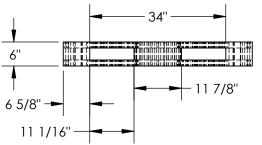

## STANDARD FEATURES

MODEL NUMBER IS PLPG-4848 OVERALL WIDTH IS 47 1/4" OVERALL LENGTH IS 47 1/4" OVERALL HEIGHT IS 6"

FLOOR (STATIC) WEIGHT CAPACITY: 6,600 LBS FORK (DYNAMIC) WEIGHT CAPACITY: 2,200 LBS

UNSUPPORTED PALLET RACK WEIGHT CAPACITY: NOT RATED

FORK OPENINGS (W X H): 10 11/16" X 3 1/2"

**GREY IN COLOR** 