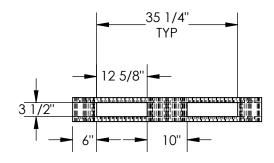

## STANDARD FEATURES

MODEL NUMBER IS PLPG-4848-HD OVERALL WIDTH IS 47 1/4" OVERALL LENGTH IS 47 1/4" OVERALL HEIGHT IS 6" FLOOR (STATIC) WEIGHT CAPACITY: 8,800 LBS FORK (DYNAMIC) WEIGHT CAPACITY: 2,200 LBS UNSUPPORTED PALLET RACK WEIGHT CAPACITY: NOT RATED FORK OPENINGS (W X H): 12 5/8" X 3 1/2" GREY IN COLOR