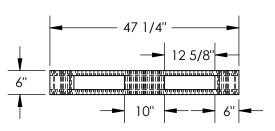

## STANDARD FEATURES

MODEL NUMBER IS PLPG-4848-HD OVERALL WIDTH IS 47 1/4" OVERALL LENGTH IS 47 1/4" OVERALL HEIGHT IS 6" FLOOR (STATIC) WEIGHT CAPACITY: 8,800 LBS FORK (DYNAMIC) WEIGHT CAPACITY: 2,200 LBS UNSUPPORTED PALLET RACK WEIGHT CAPACITY: NOT RATED FORK OPENINGS (W X H): 12 5/8" X 3 1/2" GREY IN COLOR