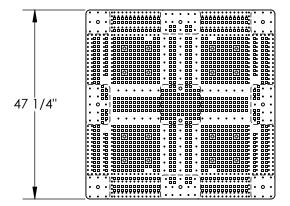

## STANDARD FEATURES

MODEL NUMBER IS PLPG-4848-HD OVERALL WIDTH IS 47 1/4" OVERALL LENGTH IS 47 1/4" OVERALL HEIGHT IS 6" FLOOR (STATIC) WEIGHT CAPACITY: 8,800 LBS FORK (DYNAMIC) WEIGHT CAPACITY: 2,200 LBS UNSUPPORTED PALLET RACK WEIGHT CAPACITY: NOT RATED FORK OPENINGS (W X H): 12 5/8" X 3 1/2" GREY IN COLOR