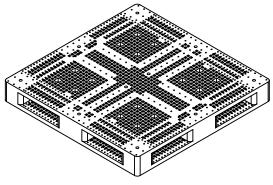

## STANDARD FEATURES

MODEL NUMBER IS PLPG-4848-HD OVERALL WIDTH IS 47 1/4" OVERALL LENGTH IS 47 1/4" OVERALL HEIGHT IS 6" FLOOR (STATIC) WEIGHT CAPACITY: 8,800 LBS FORK (DYNAMIC) WEIGHT CAPACITY: 2,200 LBS UNSUPPORTED PALLET RACK WEIGHT CAPACITY: NOT RATED FORK OPENINGS (W X H): 12 5/8" X 3 1/2" GREY IN COLOR

HOLE PATTERN MAY VARY