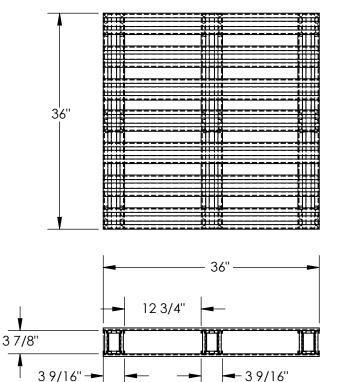

## **STEEL PALLETS WITH GALVANIZED FINISH - SPL-3636**

APPROX WEIGHT: 49.69 lbs. DOES NOT INCLUDE WEIGHT OF POWER OR PACKAGING!!!

\*\*\* ANY ADDITIONS, DELETIONS, OR OMISSIONS MUST BE CORRECTED ON THIS DRAWING AS THIS DRAWING WILL BE CONSIDERED ALL INCLUSIVE \*\*\* ALL GRAPHICS PROVIDED ARE FOR REFERENCE ONLY. IF CERTAIN DIMENSIONS ARE CRITICAL PLEASE VERIFY THOSE DIMENSIONS WITH YOUR SALESPERSON

## STANDARD FEATURES

MODEL NUMBER IS SPL-3636 OVERALL WIDTH IS 36" OVERALL LENGTH IS 36" OVERALL HEIGHT IS 4 3/4" FLOOR (STATIC) WEIGHT CAPACITY: 8,000 LBS FORK (DYNAMIC) WEIGHT CAPACITY: 4,000 LBS UNSUPPORTED PALLET RACK WEIGHT CAPACITY: 2,200 LBS FORK OPENINGS (W X H): 12 3/4" X 3 7/8" GALVANIZED FINISH FOR RUST RESISTANCE MATERIAL THICKNESS IS 19 GA. (1 mm OR .042")