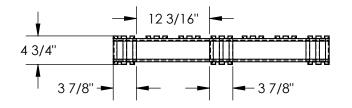

## STANDARD FEATURES

MODEL NUMBER IS SPL-3636 OVERALL WIDTH IS 36" OVERALL LENGTH IS 36" OVERALL HEIGHT IS 4 3/4" FLOOR (STATIC) WEIGHT CAPACITY: 8,000 LBS FORK (DYNAMIC) WEIGHT CAPACITY: 4,000 LBS UNSUPPORTED PALLET RACK WEIGHT CAPACITY: 2,200 LBS FORK OPENINGS (W X H): 12 3/4" X 3 7/8" GALVANIZED FINISH FOR RUST RESISTANCE MATERIAL THICKNESS IS 19 GA. (1 mm OR .042")