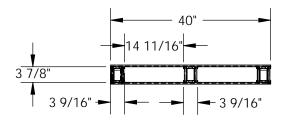

## STANDARD FEATURES

MODEL NUMBER IS SPL-4048 **OVERALL WIDTH IS 40" OVERALL LENGTH IS 48" OVERALL HEIGHT IS 4 3/4"** FLOOR (STATIC) WEIGHT CAPACITY: 8,000 LBS FORK (DYNAMIC) WEIGHT CAPACITY: 4,000 LBS UNSUPPORTED PALLET RACK WEIGHT CAPACITY: 2.200 LBS FORK OPENINGS (W X H): 14 11/16" X 3 7/8" GALVANIZED FINISH FOR RUST RESISTANCE MATERIAL THICKNESS IS 19 GA. (1 mm OR .042")