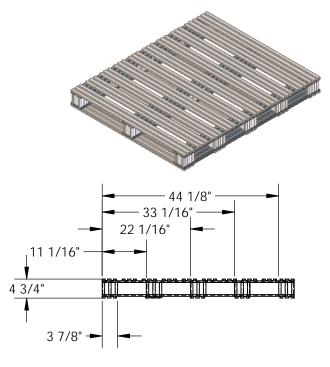

## **STEEL PALLET WITH GALVANIZED FINISH - SPL-4048**

APPROX WEIGHT: 76.09 lbs. DOES NOT INCLUDE WEIGHT OF POWER OR PACKAGING!!!

\*\*\* ANY ADDITIONS, DELETIONS, OR OMISSIONS MUST BE CORRECTED ON THIS DRAWING AS THIS DRAWING WILL BE CONSIDERED ALL INCLUSIVE \*\*\* ALL GRAPHICS PROVIDED ARE FOR REFERENCE ONLY. IF CERTAIN DIMENSIONS ARE CRITICAL PLEASE VERIFY THOSE DIMENSIONS WITH YOUR SALESPERSON

## STANDARD FEATURES

MODEL NUMBER IS SPL-4048 **OVERALL WIDTH IS 40" OVERALL LENGTH IS 48" OVERALL HEIGHT IS 4 3/4"** FLOOR (STATIC) WEIGHT CAPACITY: 8,000 LBS FORK (DYNAMIC) WEIGHT CAPACITY: 4,000 LBS UNSUPPORTED PALLET RACK WEIGHT CAPACITY: 2.200 LBS FORK OPENINGS (W X H): 14 11/16" X 3 7/8" GALVANIZED FINISH FOR RUST RESISTANCE MATERIAL THICKNESS IS 19 GA. (1 mm OR .042")