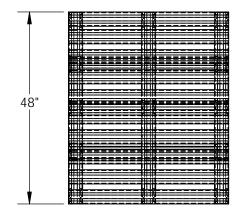

## STANDARD FEATURES

MODEL NUMBER IS SPL-4048 **OVERALL WIDTH IS 40" OVERALL LENGTH IS 48" OVERALL HEIGHT IS 4 3/4"** FLOOR (STATIC) WEIGHT CAPACITY: 8,000 LBS FORK (DYNAMIC) WEIGHT CAPACITY: 4,000 LBS UNSUPPORTED PALLET RACK WEIGHT CAPACITY: 2.200 LBS FORK OPENINGS (W X H): 14 11/16" X 3 7/8" GALVANIZED FINISH FOR RUST RESISTANCE MATERIAL THICKNESS IS 19 GA. (1 mm OR .042")